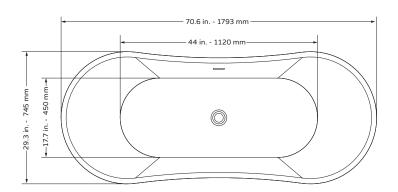

#### **TECHNICAL INFORMATION**

- · Installation: Freestanding
- Color: Polished White Acrylic
- Max Weight: 1102.31LBS (500kg)
- Product Weight: 76 lbs
- Water Capacity: 62.09 gal
- Box Dims: 31"x31"x73"
- Drain Location: Center
- Drain Finishes: Chrome or Brushed Nickel