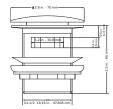

Acrylic
- Max Weight: 1102.31LBS (500kg)
- Product Weight: 76 lbs
- Water Capacity: 62.09 gal
- Box Dims: 31"x31"x73"
- Drain Location: Center
- Drain Finishes: Chrome or Brushed Nickel

# PRODUCT FEATURES

- 100% polished white acrylic material
- Bathtub with waste/overflow and brass pop-up drainage
- Waste & drain finishes available in chrome or brushed nickel
- · Integral Slotted overflow allows for deep soaking
- Center toe-tap drain

#### NOTES

- Measure your actual product for rough-in details
- Install this product according to the installation instructions
- Allow for 3" (76mm) diameter of clearance around the drain pipe on finished floor material to prevent drain body interference during installation

## CODE/STANDARDS

cUPC Approved

# WARRANTY

• 5 Years





## POP-UP DRAIN