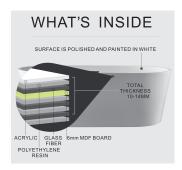

# PRODUCT FEATURES

- 100% polished white acrylic material
- Bathtub with waste/overflow and brass pop-up drainage
- Waste & drain finishes available in chrome or brushed nickel
- · Integral Slotted overflow allows for deep soaking
- Center toe-tap drain