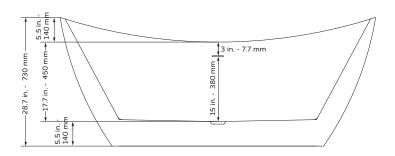

#### **TECHNICAL INFORMATION**

- · Installation: Freestanding
- Color: Polished White Acrylic
- Max Weight: 1102.31LBS (500kg)
- Product Weight: 76 lbs
- Water Capacity: 62.09 gal
- Box Dims: 31"x31"x73"
- Drain Location: Center
- Drain Finishes: Chrome or Brushed Nickel